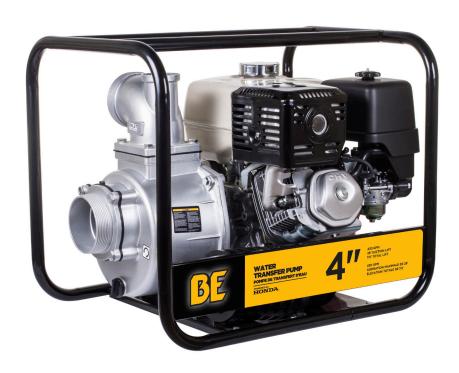

# 4" WATER TRANSFER PUMP WITH HONDA GX390 ENGINE

MODEL: WP4013H

# **FEATURES**

- **Powerul general purpose pump** that quickly moves large volumes of water.
- Commercial Honda engine with excellent weight to power ratio. Designed to be used all day, everyday.
- The pump body is made with aluminum to lower weight, and has a cast iron impeller for strength.
- Steel roll cage protects the machine and provides ergonomic hand holds to easily maneuver it.
- Built-in data plate includes all the key information the user would need to operate.

### **ENGINE**

MODEL: HONDA GX390

TYPE: AIR COOLED, 4-STROKE OHV

DISPLACEMENT: **389CC** 

FUEL TYPE: 86 OCTANE, UP TO 10% ETHANOL

OIL TYPE: SAE 10W30

#### **PUMP SPECS**

 INLET/OUTLET SIZE:
 4"
 SUCTION LIFT:
 26'

 GPM:
 430
 DISCHARGE LIFT:
 72'

 PSI:
 38
 TOTAL LIFT:
 115'

#### **PUMP REPLACEMENT PARTS**

PUMP KIT: 85.150.204RS
INLET/OUTLET: 50.004.204
IMPELLER: 50.004.201
SEAL KIT: 50.004.202
DRAIN PLUG: 50.002.203