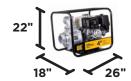

ngth.
- Steel roll cage protects the machine and provides ergonomic hand holds to easily maneuver it.
- Built-in data plate includes all the key information the user would need to operate.





Scan the QR code with your mobile device and discover more about this BE Water Pump.

### **ENGINE**

MODEL: HONDA GX390

TYPE: AIR COOLED, 4-STROKE OHV

DISPLACEMENT: **389CC** 

FUEL TYPE: 86 OCTANE, UP TO 10% ETHANOL

OIL TYPE: SAE 10W30

#### **PUMP SPECS**

 INLET/OUTLET SIZE:
 4"
 SUCTION LIFT:
 26'

 GPM:
 430
 DISCHARGE LIFT:
 72'

 PSI:
 38
 TOTAL LIFT:
 115'

#### **PUMP REPLACEMENT PARTS**

PUMP KIT: 85.150.204RS
INLET/OUTLET: 50.004.204
IMPELLER: 50.004.201
SEAL KIT: 50.004.202
DRAIN PLUG: 50.002.203

#### **BOXED SIZE**

LxWxH: **26" x 18" x 22"**WEIGHT: **112 LBS** 

## **UNIT SIZE**



UNIT WEIGHT: 104 LBS

# **WARRANTY**

ENGINE: **3 YEARS**PUMP: **2 YEARS**UPC: **777987332751** 

12-2020